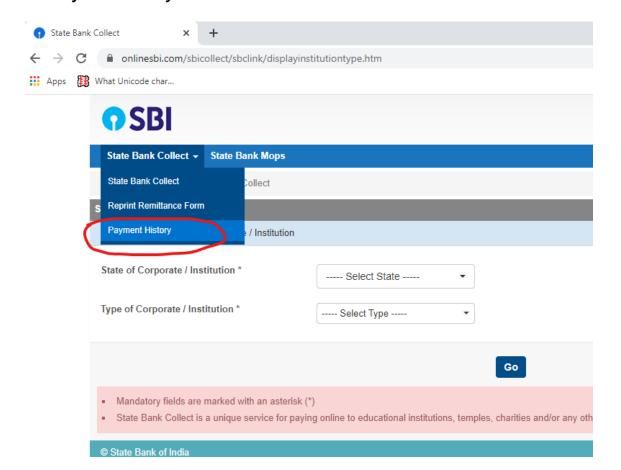

## **Steps to Reprint Payment Receipt or Check Payment Status**

• Go to SB Collect and Click "Proceed"

 Bring your cursor to State Bank Collect, a drop-down menu will appear. Click on "Payment History".