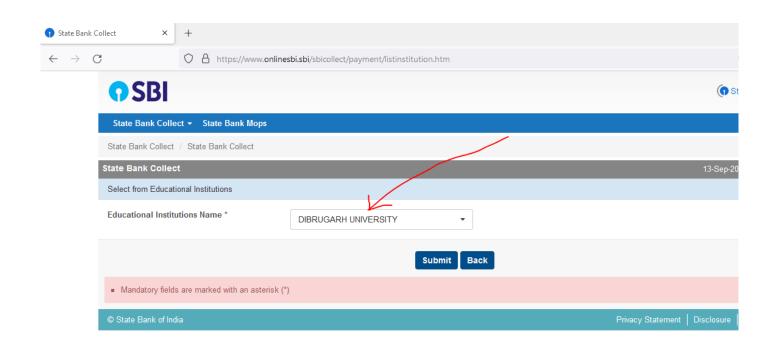

#### Steps to be followed:

- Access https://www.onlinesbi.sbi/sbicollect/icollecthome.htm
- Click Checkbox to accept 'Terms & conditions' and then click on 'Proceed'.
- Select State of Institution as 'Assam'.
- Select Type of Institution as 'Educational Institutions' and click on 'Go'.
- Select the Name of the institution as "Dibrugarh University". (Just typing 'Dib' will display the University name). Click on "Submit".
- Select the payment category as Admission Fee MBA(FT) from the available options.
- On the next screen a form will be displayed, where you have to enter some information like Name, Mobile No, Email id, etc. In the field, Admission to, select 1st Semester. After filling up the form click on "Submit"
- On the next screen, verify the details and click on 'Confirm'
- On the next screen, select the appropriate "Mode of Payment" from the various options like Net Banking, Debit Card, UPI etc. Avoid Google Pay.
- Now you will be taken to the corresponding online payment page where you can **pay online** providing the required details.
- After successful payment, **print/save the receipt** for your record.