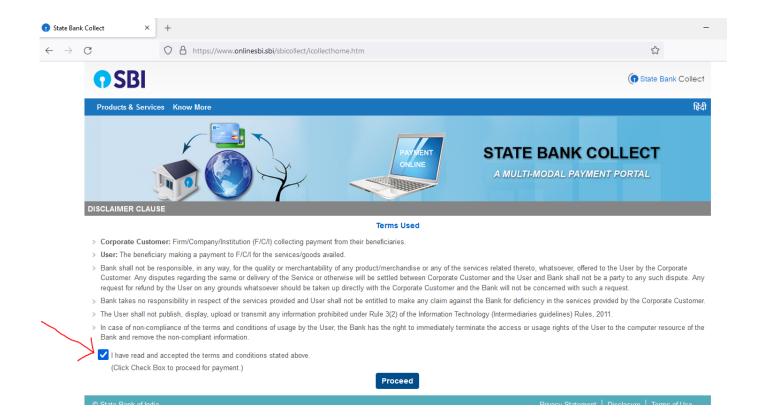

#### Steps to be followed:

- Access https://www.onlinesbi.sbi/sbicollect/icollecthome.htm
- Click Checkbox to accept 'Terms & conditions' and then click on 'Proceed'.
- Select State of Institution as 'Assam'.
- Select Type of Institution as 'Educational Institutions' and click on 'Go'.
- Select the Name of the institution as "Dibrugarh University". (Just typing 'Dib' will display the University name). Click on "Submit".
- Select the payment category as Admission Fee MBA(FT) from the available options.
- On the next screen a form will be displayed, where you have to enter some information like Name, Mobile No, Email id, etc. In the field, Admission to, select 1st Semester. After filling up the form click on "Submit"
- On the next screen, verify the details and click on 'Confirm'
- On the next screen, select the appropriate "Mode of Payment" from the various options like Net Banking, Debit Card, UPI etc. Avoid Google Pay.
- Now you will be taken to the corresponding online payment page where you can **pay online** providing the required details.
- After successful payment, **print/save the receipt** for your record.