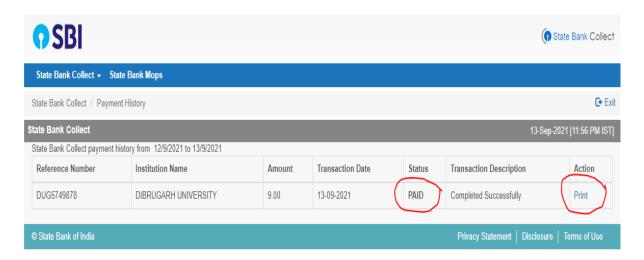

• Fill your details in the space provided and click on "Go".

• On the next screen, you will come to know your payment status of the previous transaction(s) and if the status is "PAID", you can reprint a receipt.