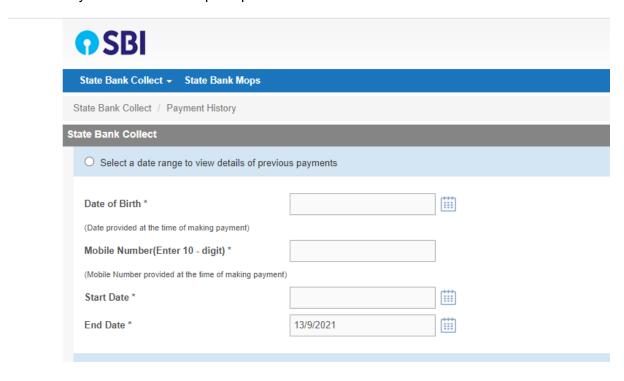

• Fill your details in the space provided and click on "Go".

• On the next screen, you will come to know your payment status of the previous transaction(s) and if the status is "PAID", you can reprint a receipt.