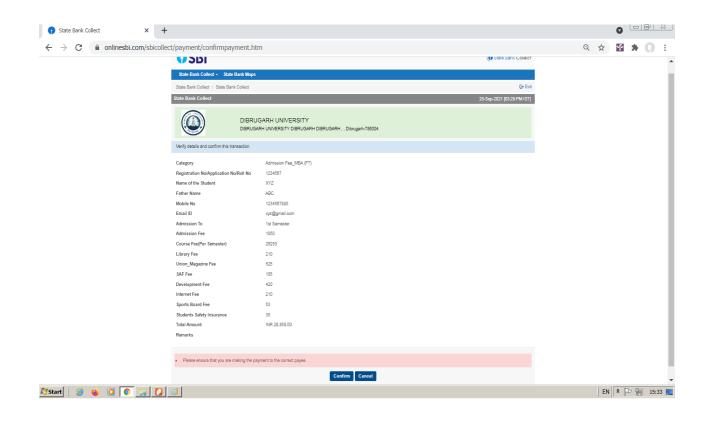

#### Steps to be followed:

- Access https://www.onlinesbi.sbi/sbicollect/icollecthome.htm
- Click Checkbox to accept 'Terms & conditions' and then click on 'Proceed'.
- Select State of Institution as 'Assam'.
- Select Type of Institution as 'Educational Institutions' and click on 'Go'.
- Select the Name of the institution as "Dibrugarh University". (Just typing 'Dib' will display the University name). Click on "Submit".
- Select the payment category as Admission Fee MBA(FT) from the available options.
- On the next screen a form will be displayed, where you have to enter some information like Name, Mobile No, Email id, etc. In the field, Admission to, select 1st Semester. After filling up the form click on "Submit"
- On the next screen, verify the details and click on 'Confirm'
- On the next screen, select the appropriate "Mode of Payment" from the various options like Net Banking, Debit Card, UPI etc. Avoid Google Pay.
- Now you will be taken to the corresponding online payment page where you can **pay online** providing the required details.
- After successful payment, **print/save the receipt** for your record.