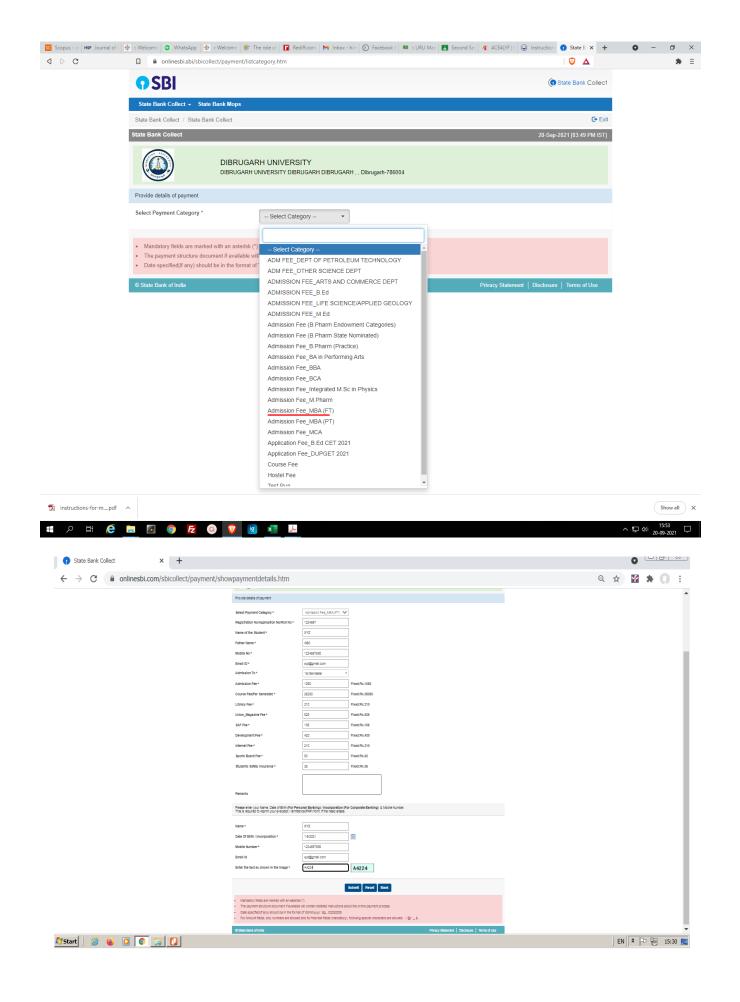

#### Steps to be followed:

- Access https://www.onlinesbi.sbi/sbicollect/icollecthome.htm
- Click Checkbox to accept 'Terms & conditions' and then click on 'Proceed'.
- Select State of Institution as 'Assam'.
- Select Type of Institution as 'Educational Institutions' and click on 'Go'.
- Select the Name of the institution as "Dibrugarh University". (Just typing 'Dib' will display the University name). Click on "Submit".
- Select the payment category as Admission Fee MBA(FT) from the available options.
- On the next screen a form will be displayed, where you have to enter some information like Name, Mobile No, Email id, etc. In the field, Admission to, select 1st Semester. After filling up the form click on "Submit"
- On the next screen, verify the details and click on 'Confirm'
- On the next screen, select the appropriate "Mode of Payment" from the various options like Net Banking, Debit Card, UPI etc. Avoid Google Pay.
- Now you will be taken to the corresponding online payment page where you can **pay online** providing the required details.
- After successful payment, **print/save the receipt** for your record.