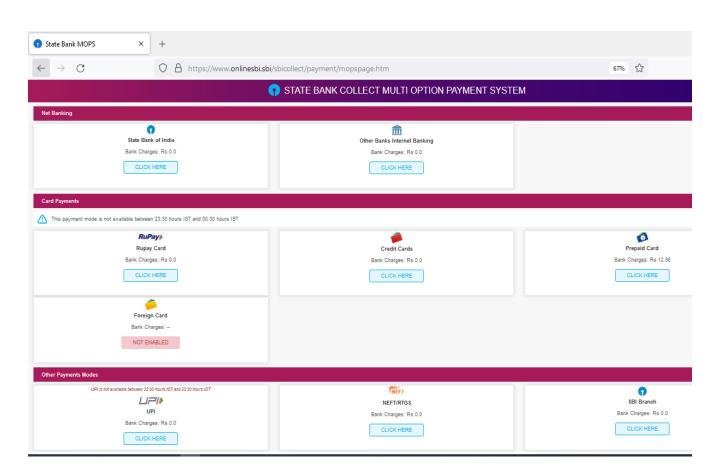

#### Steps to be followed:

- Access https://www.onlinesbi.sbi/sbicollect/icollecthome.htm
- Click Checkbox to accept 'Terms & conditions' and then click on 'Proceed'.
- Select State of Institution as 'Assam'.
- Select Type of Institution as 'Educational Institutions' and click on 'Go'.
- Select the Name of the institution as "Dibrugarh University". (Just typing 'Dib' will display the University name). Click on "Submit".
- Select the payment category as Admission Fee MBA(FT) from the available options.
- On the next screen a form will be displayed, where you have to enter some information like Name, Mobile No, Email id, etc. In the field, Admission to, select 1st Semester. After filling up the form click on "Submit"
- On the next screen, verify the details and click on 'Confirm'
- On the next screen, select the appropriate "Mode of Payment" from the various options like Net Banking, Debit Card, UPI etc. Avoid Google Pay.
- Now you will be taken to the corresponding online payment page where you can **pay online** providing the required details.
- After successful payment, **print/save the receipt** for your record.