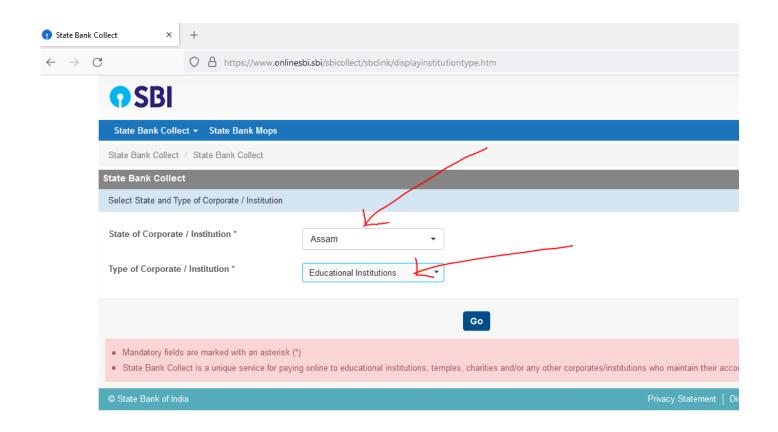

#### Steps to be followed:

- Access https://www.onlinesbi.sbi/sbicollect/icollecthome.htm
- Click Checkbox to accept 'Terms & conditions' and then click on 'Proceed'.
- Select State of Institution as 'Assam'.
- Select Type of Institution as 'Educational Institutions' and click on 'Go'.
- Select the Name of the institution as "Dibrugarh University". (Just typing 'Dib' will display the University name). Click on "Submit".
- Select the payment category as Admission Fee MBA(FT) from the available options.
- On the next screen a form will be displayed, where you have to enter some information like Name, Mobile No, Email id, etc. In the field, Admission to, select 1st Semester. After filling up the form click on "Submit"
- On the next screen, verify the details and click on 'Confirm'
- On the next screen, select the appropriate "Mode of Payment" from the various options like Net Banking, Debit Card, UPI etc. Avoid Google Pay.
- Now you will be taken to the corresponding online payment page where you can **pay online** providing the required details.
- After successful payment, **print/save the receipt** for your record.